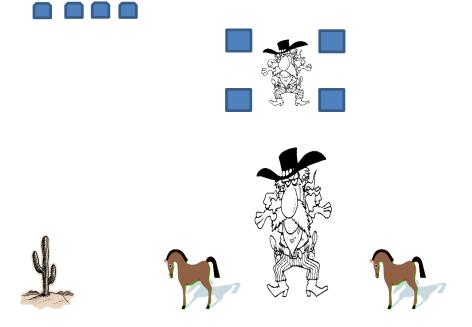

Shotgun: From center table: Shoot the poppers, PMF

Re-stage the shotgun safely.

2 Pistols 5 rds each holstered Rifle 10 Rds – Staged and re-staged safely Shotgun 4 Rds – Staged and re-staged safely

Shooter starts behind the cowboy, both hands "around" cowboys neck . Say a line ATB Knockdown the cowboy

Starting with Pistols, on 4 circle Sam. Shoot Sam 1 time, then double tap other targets in any order, and last round back on Sam.

Re-holster

Then

Rifle: From the right side of the right horse, in any order, shoot each of the 4 stationary targets at least 1 time each and shoot plates; all plates must fall to count as hit. Misses on plate rack do not count and you may re-load to make up misses on plate rack. Misses on stationary targets count.

Re-stage rifle safely.

Shotgun: From Left side of Left horse. Shoot poppers, PMF

## Bases: 3

Uprights: 2 double 4 circle sam rack Targets: Tombstone plate rack 4 18" Round 4 Square 1 Sam Cowboy Scenario: 2 Long gun staging horses, knockdown cowboy, 1 cactus