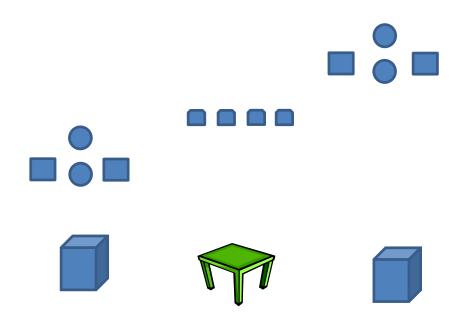

```
Stage 1
```

2 Pistols 5 rds each holstered Rifle 10 Rds – Staged and re-staged safely Shotgun 4 Rds – Staged and re-staged safely

Shooter starts any position, hands at sides.

Say a Line: ATB, guns in any order

Pistols from left box,

1<sup>st</sup> Pistol: In any order Shoot either outside target 3 times and the 2 center targets 1 time each. Re-holster

2<sup>nd</sup> Pistol: In any order, Shoot the other outside target 3 times, and the 2 center targets 1 time each. Re-holster

Rifle: From right box: In any order with 1<sup>st</sup> string of 5 rounds; shoot either outside target 3 times and the center targets 1 time each, then in any order with 2<sup>nd</sup> string of 5 rounds, shoot the other outside target 3 times and each center target 1 time each.

Restage rifle safely.

Shotgun: From center table: Shoot the poppers, PMF

Re-stage the shotgun safely.

```
Stage 2
```

2 Pistols 5 rds each holstered Rifle 10 Rds – Staged and re-staged safely Shotgun 4 Rds – Staged and re-staged safely

Move to center table;

Shotgun from Center Shoot poppers, PMF

Bases: 6 Uprights: 2 Double 4 White Targets: 4 Square 4 18" Round 4 poppers Scenario: 2 Box Sets, 1 Table