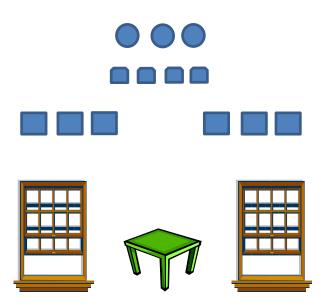

## Stage 4

2 Pistols 5 rds each holstered Rifle 9 Rds – Staged and re-staged safely Shotgun 4 Rds – Staged and re-staged safely

Shooter starts at Either window, hands on frame Say a Line

Starting with 1<sup>st</sup> Pistol from either window, Nevada sweep targets for 5 rounds, starting on any target.

Re-holster.

Move to center with rifle.

With rifle, shoot each of the 9 targets 1 time each.

Re-stage rifle safely.

Then move to opposite window from where you started

With 2<sup>nd</sup> Pistol: Nevada sweep targets for 5 rounds, starting on any target.

Re-holster.

Then with shotgun from Center Shoot poppers, PMF

## Bases: 9

Uprights: 6 Red (3 of each of the same height) 3 Blue Targets: 3 18" Round 6 Square 4 Poppers Scenarios: 2 window/walls, 1 table