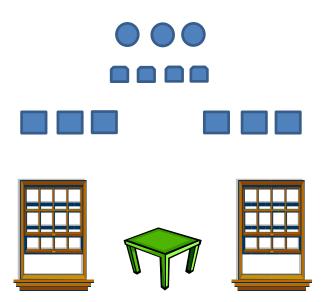

## Stage 5

2 Pistols 5 rds each holstered Rifle 10 Rds – Staged and re-staged safely Shotgun 4 Rds – Staged and re-staged safely

Shooter starts at Center table, both hands on table not touching guns

Say a Line; ATB start with rifle

Rifle from center table: Double tap center target, sweep targets either direction with 1 round each; then double tap center target, and sweep the targets from opposite direction 1 time each.

Move to either window,

1<sup>St</sup> Pistol: Double tap center target, sweep targets either direction with 1 round each. Reholster;

Move to opposite window,

2nd Pistol: Double tap center target, sweep targets opposite direction (as first pistol) with 1 round each. Re-holster;

## Bases: 9

Uprights: 6 Red (3 of each of the same height) 3 Blue Targets: 3 18" Round 6 Square 4 Poppers Scenarios: 2 window/walls, 1 table