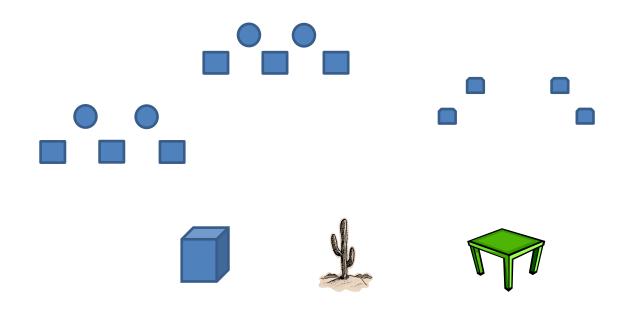

## Stage 1

2 Pistols 5 rds each holstered Rifle 10 Rds – Staged and re-staged safely Shotgun 4 Rds – Staged on table and re-staged safely

Shooter starts at either pistol or shotgun, hands at sides not touching guns/ammo ATB

Pistols: From left of Box

Starting on either side, Double tap a square, single tap a round for 10 rds. Note: The center square may be engaged with 2 double taps (for 4 rds total) Re-holster

Rifle: From Right of the Box and left of the cactus.

Starting on either side, Double tap a square, single tap a round for 10 rds. Note: The center square may be engaged with 2 double taps (for 4 rds total) Re-stage rifle safely.

Shotgun: From the right of the cactus Shoot the poppers, PMF Stage 2

## Stage 1 & 2

Bases: 11 Uprights: 2 Tall Blue 8 white Targets: 4 18" Round 8 18" Square 4 Poppers Props: Box Set, Cactii, Table