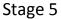

1<sup>st</sup> Pistol: From the Left Window, shoot 1 rd on center target, then double tap either 2 each left side or right side targets. Re-Holster

2<sup>nd</sup> Pistol: From the left window, shoot 1 rd on center target, then double tap the opposite side 2 each targets that you shot on the first pistol. Re-holster then

Rifle: From Center, shoot 1 rd on center target, then double tap either 2 each left side or right side targets; then shoot 1 rd on center target, then double tap the opposite side 2 each targets that you shot on the first 5 rounds.

Re-stage rifle safely.

then

Shotgun: Shoot 2 poppers from Center, and 2 poppers from right window in any order. PMF

2 Pistols 5 rds each holstered Rifle 10 Rds – Staged and re-staged safely Shotgun 4 Rds – Staged and re-staged safely