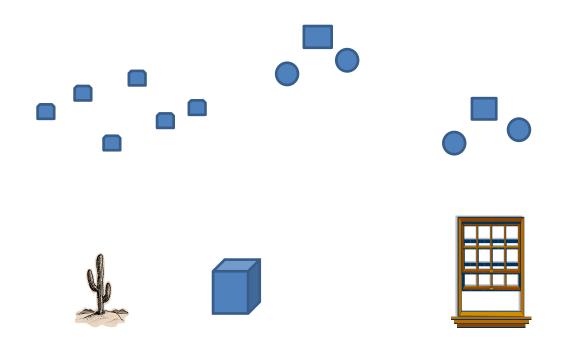

Shotgun: From the right of the cactus Shoot the poppers, PMF Stage 3

2 Pistols 5 rds each holstered Rifle 10 Rds – Staged and re-staged safely Shotgun 6 Rds – Staged and re-staged safely

Shooter starts left of box, right of cactus with shotgun port arms ATB:

Shotgun: Shoot poppers, PMF Re-stage shotgun safely

then

Rifle: From right of box, left of wall, In any order, single tap each round target twice (no double taps) and triple tap Square target twice (consecutive triple taps OK) Re-stage rifle safely.

then

Pistols: From wall/window. In any order, single tap each round target twice (no double taps) and triple tap Square target twice (consecutive triple taps OK) Re-holster

Shooter starts at Pistol or Shotgun, hands on hat. ATB:

## Stage 3:

Bases: 7 Uprights: 2 Tall Blue 2 white 2 Red Targets: 2 18" Round 2 15" Round 2 18" Square 6 Poppers Props: Cactii, Box set, Window