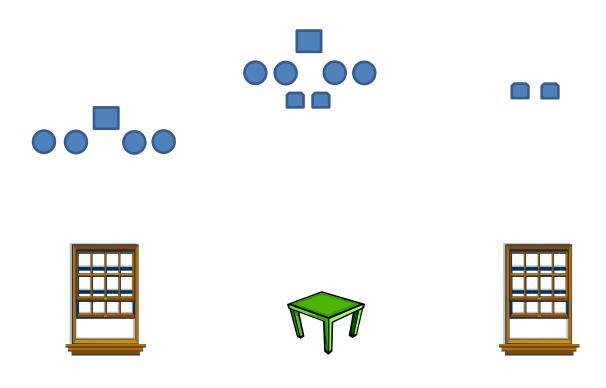

Shooter starts at Center Table with rifle staged, Both hands on table. ATB:

Rifle: From Center, in any order, 1 rnd on each outside target, 2 rnds on each inside target, and 4 rnds on center target. Re-stage rifle safely.

Then Shooters choice, Shotgun or Pistol (and shotgun may be split)

Shotgun: Shoot 2 poppers from Center, and 2 poppers from right window. Restage shotgun safely.

Pistols: From Left Window, In any order, 1 rnd on each outside target, 2 rnds on each inside target, and 4 rnds on center target. Re-holster