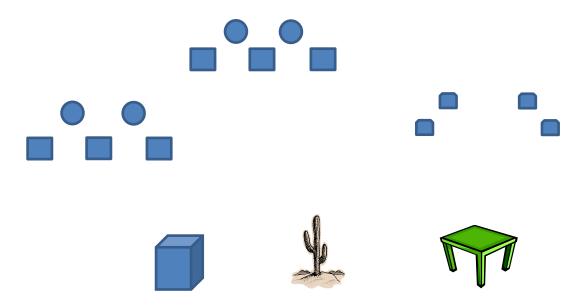

2 Pistols 5 rds each holstered Rifle 10 Rds – Staged and re-staged safely Shotgun 4 Rds – Staged on table and re-staged safely

Shooter starts at Either Shotgun or Pistol hands at sides not touching guns or ammo. ATB

1st Pistol: From Left of the Box

Starting on the center target (Square); double tap the center square, single tap each round, then single tap the center square. Re-holster

2<sup>nd</sup> Pistol: From the Left of Box

Starting on the center target (Square); double tap the center square, single tap each outside square, then single tap the center square.

Rifle: From the right side of Box and left of the cactus

Starting on the center target (Square); double tap the center square, single tap each round, then single tap the center square; then double tap the center square, single tap each outside square, then single tap the center square. Re-stage rifle safely.

Shotgun: From the right of the cactus Shoot the poppers, PMF Stage 3

2 Pistols 5 rds each holstered Rifle 10 Rds – Staged and re-staged safely Shotgun 6 Rds – Staged and re-staged safely

Shooter starts left of box, right of cactus with shotgun port arms ATB:

## Stage 1 & 2

Bases: 11 Uprights: 2 Tall Blue 8 white Targets: 4 18" Round 8 18" Square 4 Poppers Props: Box Set, Cactii, Table