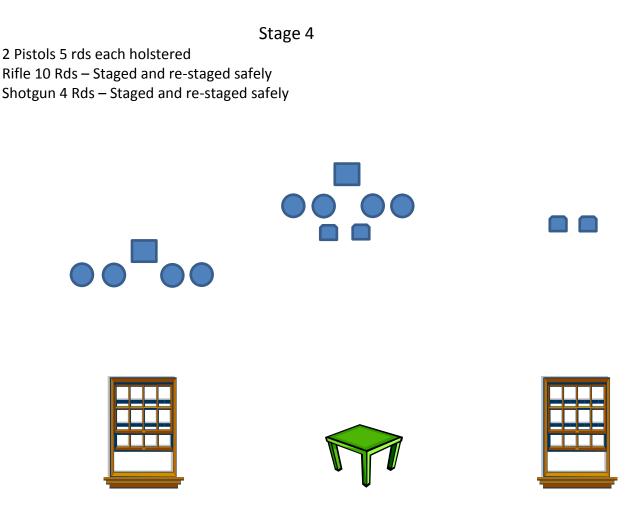

1<sup>st</sup> Pistol: From the Left Window, shoot 1 rd on center target, then double tap either 2 each left side or right side targets. Re-Holster

2<sup>nd</sup> Pistol: From the left window, shoot 1 rd on center target, then double tap the opposite side 2 each targets that you shot on the first pistol. Re-holster then

Rifle: From Center, shoot 1 rd on center target, then double tap either 2 each left side or right side targets; then shoot 1 rd on center target, then double tap the opposite side 2 each targets that you shot on the first 5 rounds.

Re-stage rifle safely.

then

Shotgun: Shoot 2 poppers from Center, and 2 poppers from right window in any order. PMF

2 Pistols 5 rds each holstered Rifle 10 Rds – Staged and re-staged safely Shotgun 4 Rds – Staged and re-staged safely

## Stage 4 & 5

Bases: 10 Uprights: 2 Tall Blue 8 white Targets: 8 18" Round 2 18" Square 4 Poppers Props: Table, 2 windows