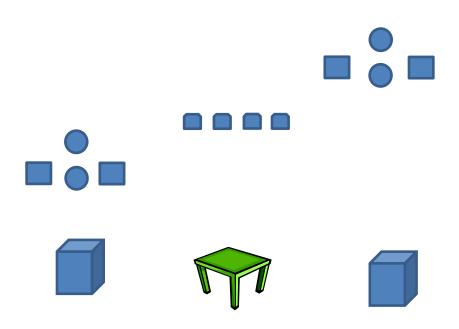

## Stage 1 & 2

Bases: 6

Uprights: 2 Double

4 White

Targets: 4 Square

4 18" Round 4 poppers

Scenario: 2 Box Sets, 1 Table