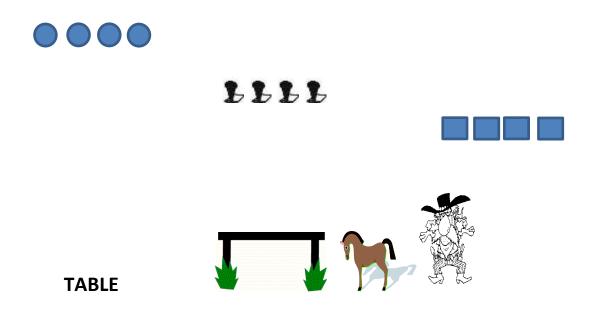

## Stage 3

Bases: 8

Uprights: 4 Blue

4 White

Targets: 4 18" Round

4 Square

4 Poppers

Scenario: 1 Long gun staging horses, Stationary cowboy, Corral, Table