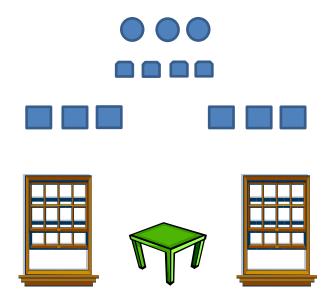

## Stage 4 & 5

Bases: 9

Uprights: 6 Red (3 of each of the same height)

3 Blue

Targets: 3 18" Round

6 Square

4 Poppers

Scenarios: 2 window/walls, 1 table