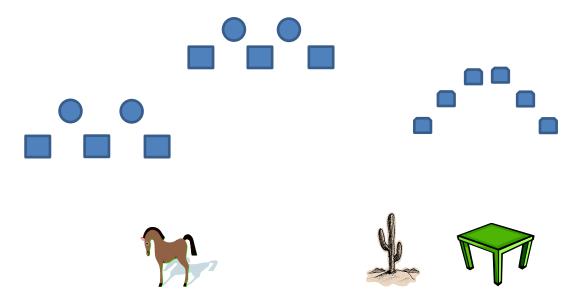

Shooter starts at Either Shotgun or Pistol hands at sides not touching guns or ammo. ATB

1st Pistol: From Left of the Horse

Starting on the center target (Square); double tap the center square, single tap each round, then single tap the center square. Re-holster

2<sup>nd</sup> Pistol: From the Left of Horse

Starting on the center target (Square); double tap the center square, single tap each outside square, then single tap the center square.

Rifle: From the right side of horse and left of the cactus

Starting on the center target (Square); double tap the center square, single tap each round, then single tap the center square; then double tap the center square, single tap each outside square, then single tap the center square. Re-stage rifle safely.

Shotgun: From the right of the cactus Shoot the poppers, PMF