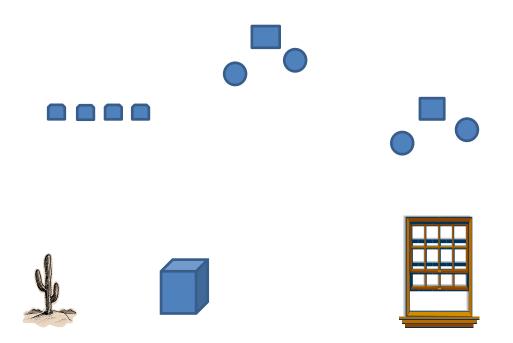

### Stage 3

2 Pistols 5 rds each holstered Rifle 10 Rds – Staged and re-staged safely Shotgun 4 Rds – Staged and re-staged safely

Shooter starts left of box, right of cactus with shotgun port arms ATB:

Shotgun: Shoot poppers, PMF Re-stage shotgun safely

then

Rifle: From right of box, left of wall, In any order, single tap each round target twice (no double taps) and triple tap Square target twice (consecutive triple taps OK) Re-stage rifle safely.

then

Pistols: From wall/window. In any order, single tap each round target twice (no double taps) and triple tap Square target twice (consecutive triple taps OK) Re-holster

Shooter starts at Pistol or Shotgun, hands on hat. ATB: