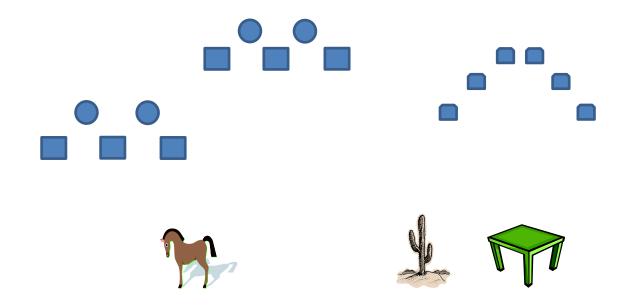

### Stage 1

2 Pistols 5 rds each holstered Rifle 10 Rds – Staged and re-staged safely Shotgun 6 Rds – Staged and re-staged safely

Shooter starts at either pistol or shotgun, hands at sides not touching guns/ammo ATB

Pistols: From left of horse

In any order for a total of 10 rds, Double tap all square targets, and single tap each round targets.

**Re-holster** 

Rifle: From Right of the horse and left of the cactus.

In any order for a total of 10 rds, Double tap all square targets, and single tap each round targets.

Re-stage rifle safely.

Shotgun: From the right of the cactus Shoot the poppers, PMF Stage 2

2 Pistols 5 rds each holstered Rifle 10 Rds – Staged and re-staged safely Shotgun 6 Rds – Staged and re-staged safely

Shooter starts at Either Shotgun or Pistol hands at sides not touching guns or ammo. ATB

1st Pistol: From Left of the Horse

Starting on the center target (Square); double tap the center square, single tap each round, then single tap the center square. Re-holster

2<sup>nd</sup> Pistol: From the Left of Horse

Starting on the center target (Square); double tap the center square, single tap each outside square, then single tap the center square.

Rifle: From the right side of horse and left of the cactus

Starting on the center target (Square); double tap the center square, single tap each round, then single tap the center square; then double tap the center square, single tap each outside square, then single tap the center square. Re-stage rifle safely.

Shotgun: From the right of the cactus Shoot the poppers, PMF