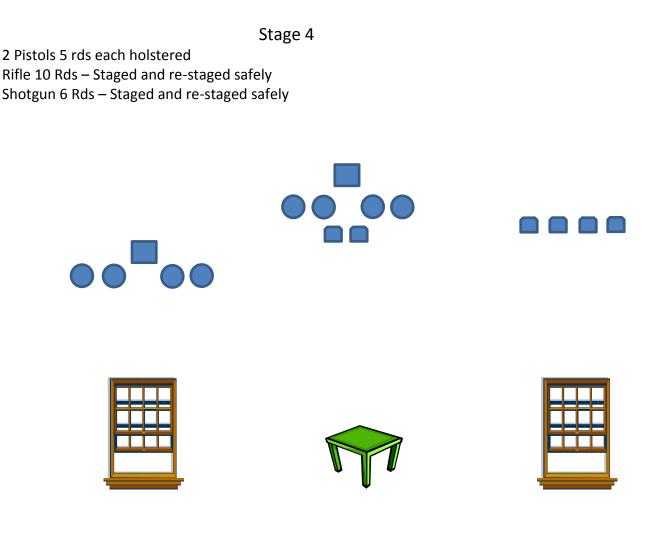

Shooter starts at Center Table with rifle staged, Both hands on table. ATB:

Rifle: From Center Table, in any order, 1 rnd on each outside target, 2 rnds on each inside target, and 4 rnds on center target. Re-stage rifle safely.

Then Shooters choice, Shotgun or Pistol (and shotgun may be split)

Shotgun: Shoot 2 poppers from Center Table, and 4 poppers from right window. Restage shotgun safely.

Pistols: From Left Window or left of Box, In any order, 1 rnd on each outside target, 2 rnds on each inside target, and 4 rnds on center target. Re-holster