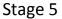

Shooter starts at Center Table with rifle staged, Both hands on table. ATB:

Rifle: From Center Table, in any order, 1 rnd on each outside target, 2 rnds on each inside target, and 4 rnds on center target. Re-stage rifle safely.

Then Shooters choice, Shotgun or Pistol (and shotgun may be split)

Shotgun: Shoot 2 poppers from Center Table, and 4 poppers from right window. Restage shotgun safely.

Pistols: From Left Window or left of Box, In any order, 1 rnd on each outside target, 2 rnds on each inside target, and 4 rnds on center target. Re-holster

# Stage 4 & 5

Bases: 10 Uprights: 2 Tall Blue 8 white Targets: 8 18" Round 2 18" Square 6 Poppers Props: Table, 2 windows