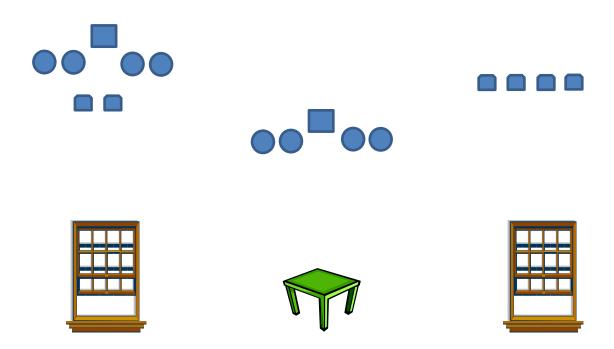

#### Stage 1

2 Pistols 5 rds each holstered Rifle 10 Rds – Staged and re-staged safely Shotgun 6 Rds – Staged and re-staged safely

Shooter starts at center with pistol, hands on hat.

ATB:

1<sup>st</sup> Pistol: From the center, shoot 1 rd on center target, then double tap either 2 each left side or right side targets. Re-Holster

2<sup>nd</sup> Pistol: From the center, shoot 1 rd on center target, then double tap the opposite side 2 each targets that you shot on the first pistol. Re-holster

then

Rifle: From left window, shoot 1 rd on center target, then double tap either 2 each left side or right side targets; then shoot 1 rd on center target, then double tap the opposite side 2 each targets that you shot on the first 5 rounds.

Re-stage rifle safely.

then

Shotgun: Shoot 2 poppers from left window, and 4 poppers from right window in any order. PMF

# Stage 2

2 Pistols 5 rds each holstered Rifle 10 Rds – Staged and re-staged safely Shotgun 6 Rds – Staged and re-staged safely

Shooter starts at left window with rifle staged, hands on side frames. ATB:

Rifle: From left window, in any order, 1 rnd on each outside target, 2 rnds on each inside target, and 4 rnds on center target.

Re-stage rifle safely.

then

Shotgun: Shoot 2 poppers from left window, and 4 poppers from right window.

Restage shotgun safely.

then

Pistols: From Center, In any order, 1 rnd on each outside target, 2 rnds on each inside target, and 4 rnds on center target. Re-holster

Stage 3

2 Pistols 5 rds each holstered Rifle 10 Rds – Staged and re-staged safely Shotgun 4 Rds – Staged and re-staged safely

# Stage 1 & 2

Bases: 10

Uprights: 8 white

2 Blue

Targets: 2 18" Square

8 18" Round 6 poppers

Props: 2 windows, 1 table