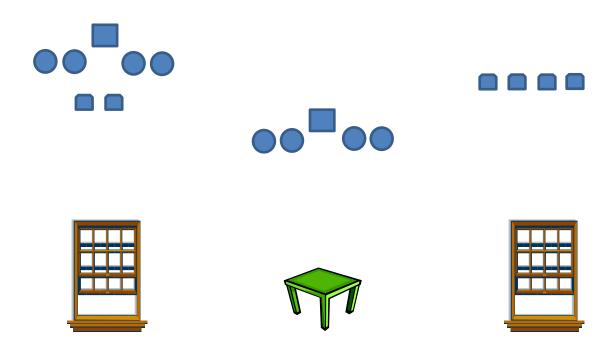

#### Stage 1

2 Pistols 5 rds each holstered Rifle 10 Rds – Staged and re-staged safely Shotgun 6 Rds – Staged and re-staged safely

Shooter starts at center with pistol, hands on hat.

ATB:

1<sup>st</sup> Pistol: From the center, shoot 1 rd on center target, then double tap either 2 each left side or right side targets. Re-Holster

2<sup>nd</sup> Pistol: From the center, shoot 1 rd on center target, then double tap the opposite side 2 each targets that you shot on the first pistol. Re-holster

then

Rifle: From left window, shoot 1 rd on center target, then double tap either 2 each left side or right side targets; then shoot 1 rd on center target, then double tap the opposite side 2 each targets that you shot on the first 5 rounds.

Re-stage rifle safely.

then

Shotgun: Shoot 2 poppers from left window, and 4 poppers from right window in any order. PMF

# Stage 2

2 Pistols 5 rds each holstered Rifle 10 Rds – Staged and re-staged safely Shotgun 6 Rds – Staged and re-staged safely

Shooter starts at left window with rifle staged, hands on side frames. ATB:

Rifle: From left window, in any order, 1 rnd on each outside target, 2 rnds on each inside target, and 4 rnds on center target.

Re-stage rifle safely.

then

Shotgun: Shoot 2 poppers from left window, and 4 poppers from right window.

Restage shotgun safely.

then

Pistols: From Center, In any order, 1 rnd on each outside target, 2 rnds on each inside target, and 4 rnds on center target. Re-holster

Stage 3

2 Pistols 5 rds each holstered Rifle 10 Rds – Staged and re-staged safely Shotgun 4 Rds – Staged and re-staged safely

# Stage 1 & 2

Bases: 10

Uprights: 8 white

2 Blue

Targets: 2 18" Square

8 18" Round 6 poppers

Props: 2 windows, 1 table