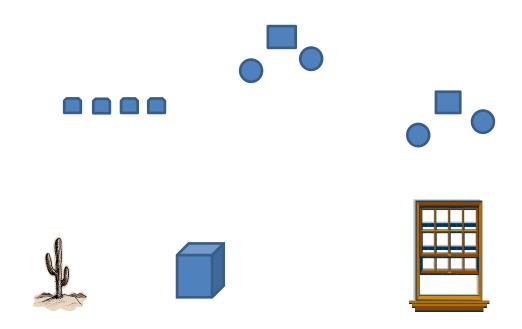

Shooter starts left of box, right of cactus with shotgun port arms ATB:

Shotgun: From Left of box, right of cactus, Shoot poppers, PMF

Re-stage shotgun safely

then

Rifle: From right of box, left of wall, shoot each round target 1 time each then square target 3 times, THEN shoot each round target 1 time each and then square target 3 times.

Re-stage rifle safely.

then

1<sup>st</sup> Pistol: From wall/window. Shoot each round target 1 time then square target 3 times. Re-holster

2<sup>nd</sup> Pistol: From wall/window. Shoot each round target 1 time then square target 3 times. Re-holster

# Stage 3

Bases: 7

Uprights: 2 white

2 Blue 2 Red

Targets: 2 18" Square

4 18" Round 4 poppers

Props: 1 window, 1 box, 1 cactus