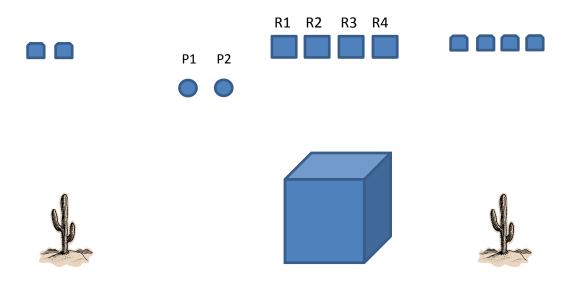

Stage 4

2 Pistols 5 rds each holstered Rifle 10 Rds – Staged and re-staged safely Shotgun 6 Rds – Staged and re-staged safely

Shooter starts at any position, hands not touching guns or ammo. Any gun any order, rifle may not be last.

1<sup>st</sup> Pistol: (Round Targets) From Left side of box. Alternate on P1 & P2 starting on either target. 2<sup>nd</sup> Pistol: (Round Targets) From Left side of Box. Alternate on P1 & P2 starting on either target. Note: You may continuously alternate, or you can start over with each pistol.

Rifle: (Square Targets) From behind Box. Shoot a progressive single tap sweep starting at either end.

Memory challeged shooters: R1, then R1, R2, then, R1, R2, R3, then R1, R2, R3, R4.

Shotgun: in any order, Shoot 4 poppers from Right side of Right Cactus and shoot 2 poppers from Left side of Left Cactus, PMF

Shotgun may be split (ie: shotgun/pistol/rifle/shotgun)

Stage 5

2 Pistols 5 rds each holstered Rifle 10 Rds, plus a re-load – Staged and re-staged safely Shotgun 6 Rds – Staged and re-staged safely

Shooter starts at any position, hands not touching guns or ammo. Any gun any order, rifle may not be last.

#### Stage 4 & 5

Bases: 8

Uprights: 2 red

4 White

Targets: 4 18" Square

2 18" Round

6 poppers

Props: 2 cactii, 1 box