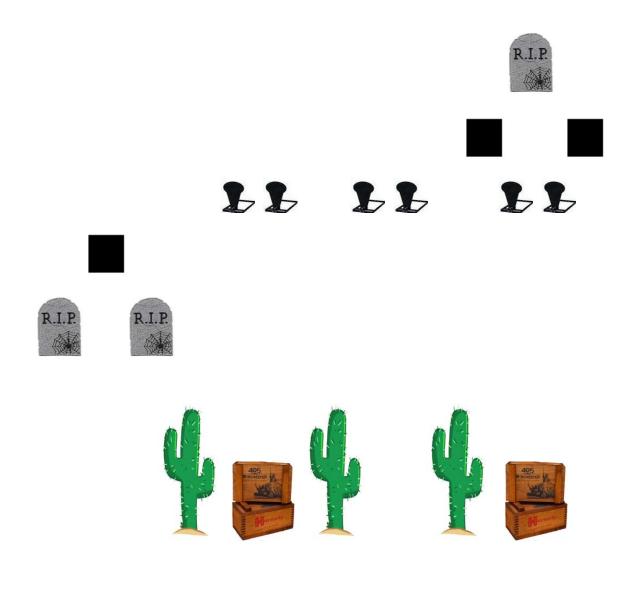

Pistols - 10 rds. holstered Rifle – 10 rds. on right ammo boxes Shotgun - 6+ on left ammo boxes

Shooter starts to the left of the left side cactus, hands at sides. The line is "**We have shocked the world!**" ATB engage pistol targets. With 1<sup>st</sup> pistol engage the two left targets alternating for 5 rds. starting on the bottom target. Holster pistol. With second pistol engage the two right side targets with the same sequence as the 1<sup>st</sup> pistol. Holster pistol. Move to left side ammo boxes. With shotgun engage all poppers from 3 shooting positions. Behind each set of ammo boxes and between them, restage shotgun safely. Remember to move with shotgun in a safe condition. From right set of ammo boxes, with rifle, engage the rifle targets with the same sequence as the pistols.

Pistols - 10 rds. holstered Rifle - 10 rds. on right ammo boxes Shotgun - 4+ in hand

Shooter starts between ammo boxes, shotgun in hand. At the direction of the R.O. shooter will load 2 rds. then point shotgun downrange. The line is "**We are saved!**" ATB engage the two shotgun targets. PMF. With safe shotgun move to left side ammo boxes and engage poppers. PMF. Restage shotgun safely. Move to the left of the cactus. With pistols engage pistol targets double tapping in this order. Center, bottom, center, other bottom, center. Holster pistols. Move to right side ammo boxes. With rifle engage rifle targets with the same sequence as the pistols. NOTE, the two right side poppers are no shoot targets in this scenario (unless fun option is chosen below)

# Stages 3 & 4

Steel – 4 red uprights

- 2 blue uprights
- 3 tombstones
- 3 large squares
- 6 poppers
- 9 bases