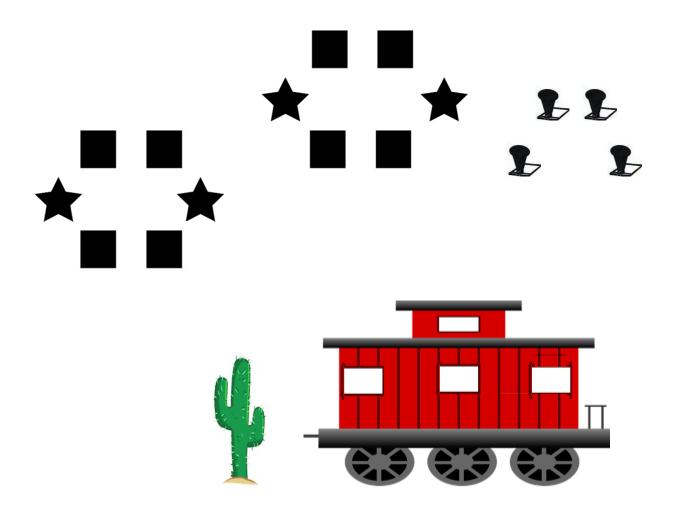

Pistols - 10 rds. holstered Rifle - 10 rds. on left shelf Shotgun - 4 + rds. on right shelf

Shooter starts to the left of the cactus, one hand pointed downrange the other at your side. The line is "Long live Donald Trump!" ATB, with pistols engage pistol targets, starting on either end. Double tap an outside target, single tap the two top targets, double tap the opposite outside target, single tap the bottom two targets, with last two rds. back on the original target. Holster pistols. Move to left shelf. With rifle engage targets with the same sequence as the pistols. Restage rifle safely. Move to right shelf and engage poppers. PMF.

Pistols - 10 rds. holstered Rifle - 10 rds. Port Arms Shotgun - 4+ rds. on right shelf

Shooter starts at the left shelf with rifle at Port Arms. The line is "**God Bless America**!" ATB with rifle double tap the four inside targets, then single tap the two outside targets. Restage rifle safely. Move to right side shelf. With shotgun engage poppers. PMF. Restage shotgun safely. Move to the left of the cactus. With pistols engage targets in the same fashion as the rifle.

# Stages 5 & 6

Steel – 4 double brown uprights

- 4 white uprights
- 8 large squares
- 4 poppers
- 4 stars
- 9 bases

Props – 2 facades 1 large cactus

Props – 2 small ammo boxes 2 large ammo boxes 3 large cacti

Props – 1 caboose 1 large cactus