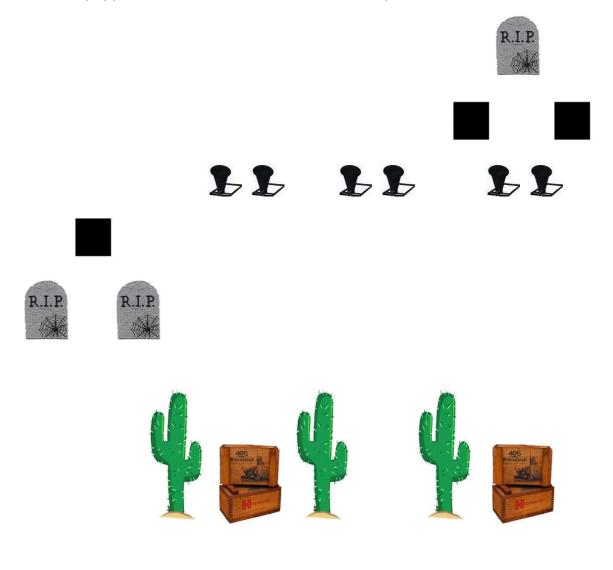

Pistols - 10 rds. holstered Rifle – 10 rds. on right ammo boxes Shotgun - 6+ on left ammo boxes

Shooter starts to the left of the left side cactus, hands at sides. The line is "**We have shocked the world!**" ATB engage pistol targets. With 1<sup>st</sup> pistol engage the two left targets alternating for 5 rds. starting on the bottom target. Holster pistol. With second pistol engage the two right side targets with the same sequence as the 1<sup>st</sup> pistol. Holster pistol. Move to left side ammo boxes. With shotgun engage all poppers from 3 shooting positions. Behind each set of ammo boxes and between them, restage shotgun safely. Remember to move with shotgun in a safe condition. From right set of ammo boxes, with rifle, engage the rifle targets with the same sequence as the pistols.

Pistols - 10 rds. holstered Rifle - 10 rds. on right ammo boxes Shotgun - 4+ in hand

Shooter starts between ammo boxes, shotgun in hand. At the direction of the R.O. shooter will load 2 rds. then point shotgun downrange. The line is "**We are saved!**" ATB engage the two shotgun targets. PMF. With safe shotgun move to left side ammo boxes and engage poppers. PMF. Restage shotgun safely. Move to the left of the cactus. With pistols engage pistol targets double tapping in this order. Center, bottom, center, other bottom, center. Holster pistols. Move to right side ammo boxes. With rifle engage rifle targets with the same sequence as the pistols. NOTE, the two right side poppers are no shoot targets in this scenario (unless fun option is chosen below)

# Stages 3 & 4

Steel – 4 red uprights

- 2 blue uprights
- 3 tombstones
- 3 large squares
- 6 poppers
- 9 bases