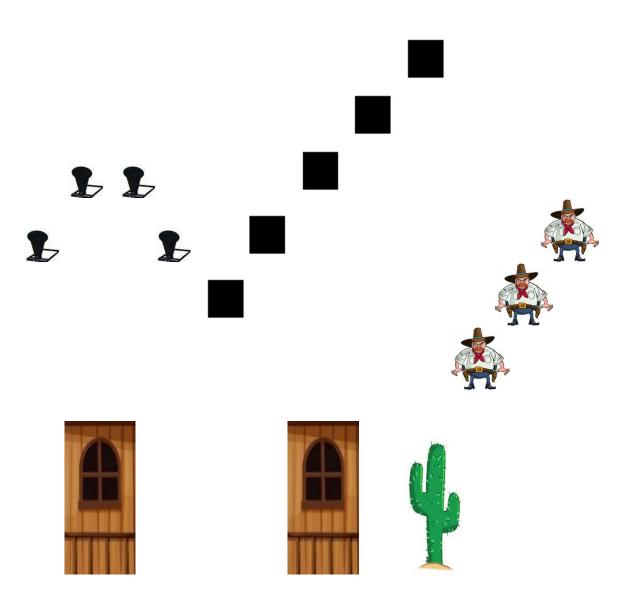

Pistols – 10 rds. holstered Rifle - 10 rds. in right window Shotgun - 4+ rds. in left window

Shooter starts in right window, hands on hat. The line is "**Trump wins, Trump wins!**" ATB with rifle engage rifle targets in this order. 2 rds. on the center target, 1 rd. on an inside target, 2 rds. on an outside target, single tap the three inside targets, with the last 2 rds. on the other end target. Restage rifle safely. Move to left window, with shotgun engage poppers. PMF. Restage shotgun safely. Move to the right side of cactus. With pistols engage targets with a double tap sweep starting on the center target. Holster pistols.

Pistols - 10 rds. holstered Rifle - 10 rds. in right window Shotgun - 4+ in left window

Shooter starts to the right of the cactus, hands at Texas surrender. The line is "**Hallelujah!**" ATB, with 1<sup>st</sup> pistol engage targets with 3rds. on the center target then 1 rd. each on the outside targets. Holster pistol. Move to right window. With rifle engage targets in this order. 3 rds. on the center target, 1 rd. each on all 4 outside targets, with last 3 rds. back on the center target. Restage rifle safely. Move back to right side of cactus. With 2<sup>nd</sup> pistol engage targets with the same sequence as the 1<sup>st</sup> pistol. Holster pistol. Move to left window. With shotgun engage poppers. PMF.

# Stages 1 & 2

Steel – 1 short red upright

- 2 red uprights
- 2 white uprights
- 2 blue uprights
- 1 tall blue upright
- 5 large squares
- 3 cowboys
- 4 poppers
- 9 bases