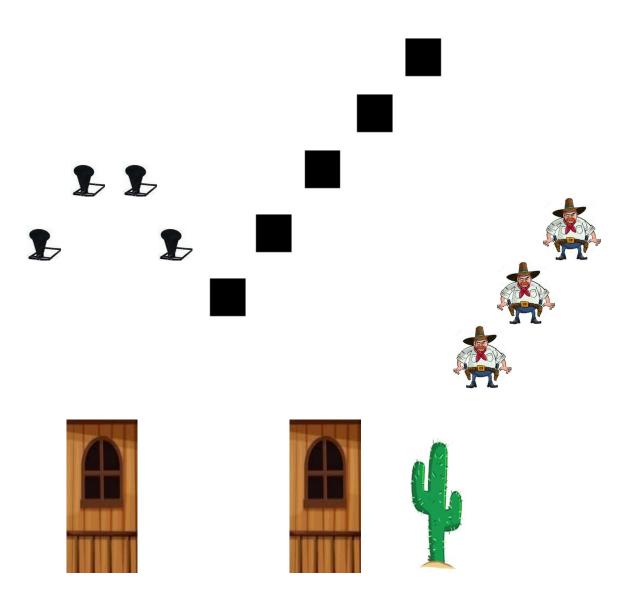

Pistols – 10 rds. holstered Rifle - 10 rds. in right window Shotgun - 4+ rds. in left window

Shooter starts in right window, hands on hat. The line is "**Trump wins, Trump wins!**" ATB with rifle engage rifle targets in this order. 2 rds. on the center target, 1 rd. on an inside target, 2 rds. on an outside target, single tap the three inside targets, with the last 2 rds. on the other end target. Restage rifle safely. Move to left window, with shotgun engage poppers. PMF. Restage shotgun safely. Move to the right side of cactus. With pistols engage targets with a double tap sweep starting on the center target. Holster pistols.

Pistols - 10 rds. holstered Rifle - 10 rds. in right window Shotgun - 4+ in left window

Shooter starts to the right of the cactus, hands at Texas surrender. The line is "**Hallelujah!**" ATB, with 1<sup>st</sup> pistol engage targets with 3rds. on the center target then 1 rd. each on the outside targets. Holster pistol. Move to right window. With rifle engage targets in this order. 3 rds. on the center target, 1 rd. each on all 4 outside targets, with last 3 rds. back on the center target. Restage rifle safely. Move back to right side of cactus. With 2<sup>nd</sup> pistol engage targets with the same sequence as the 1<sup>st</sup> pistol. Holster pistol. Move to left window. With shotgun engage poppers. PMF.

# Stages 1 & 2

Steel – 1 short red upright

- 2 red uprights
- 2 white uprights
- 2 blue uprights
- 1 tall blue upright
- 5 large squares
- 3 cowboys
- 4 poppers
- 9 bases