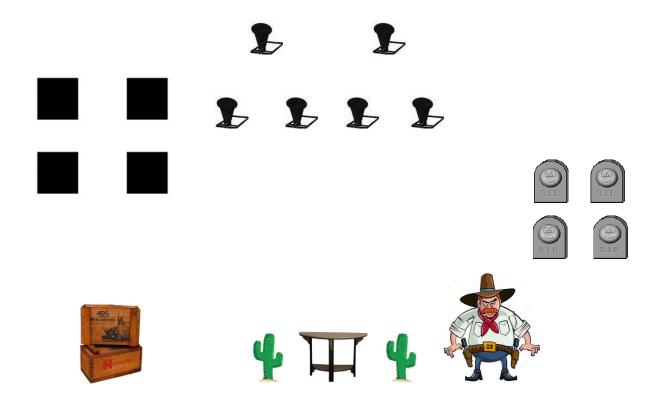

# Stage 3

Steel – 2 Circle Sam racks

4 bases for racks

4 large squares

4 tombstones

6 poppers

Props – 1 small ammo box

1 large ammo box

1 halfmoon table

2 small cacti

1 standup cowboy