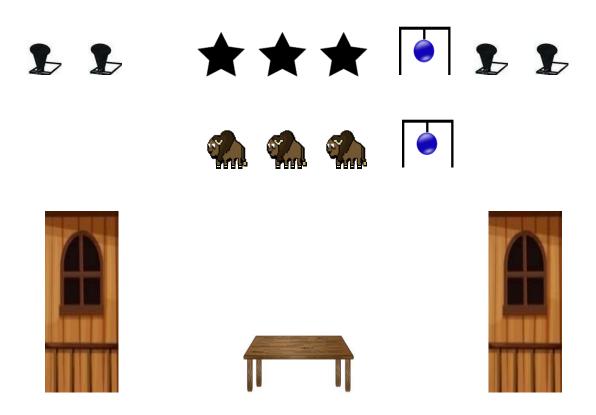

### **Stages 4 & 5**

Steel – 3 blue uprights

3 red uprights

3 stars

3 buffalos

2 swingers

6 bases

4 poppers

Props – 2 facades

1 table