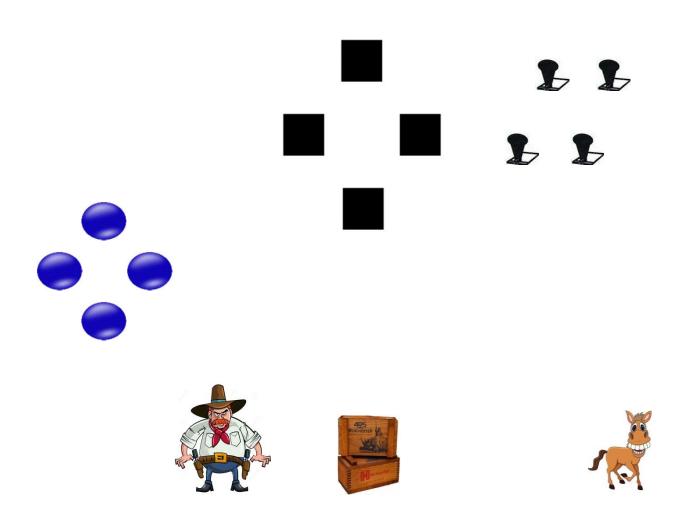

## **Stages 1 & 2**

Steel – 2 brown double uprights

4 white uprights

6 bases

4 large circles

4 large squares

4 poppers

Props – 1 small ammo box

1 large ammo box

1 standup cowboy

1 horse