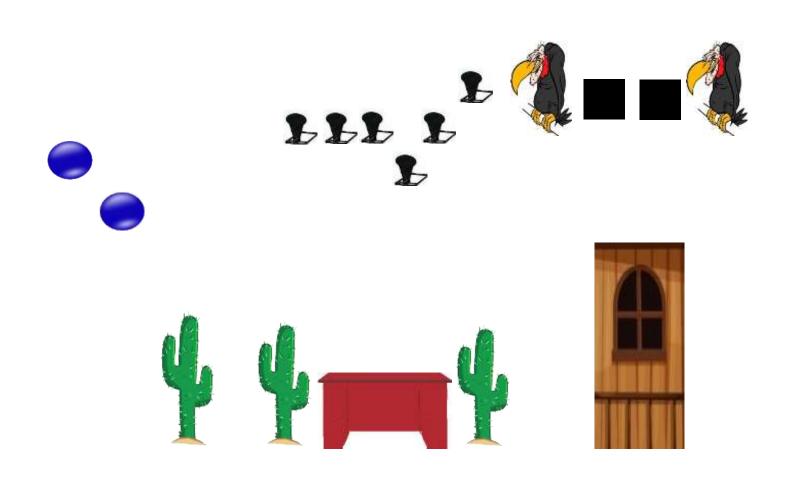

### **Stage 3 & 4**

Steel - 2 blue uprights

3 white uprights

1 red upright

2 large circles

2 large squares

2 buzzards

6 poppers

9 bases

Props – 3 large cacti

1 red table

1 façade

Steel – 1 double black upright

1 white upright

3 red uprights

1 short red upright