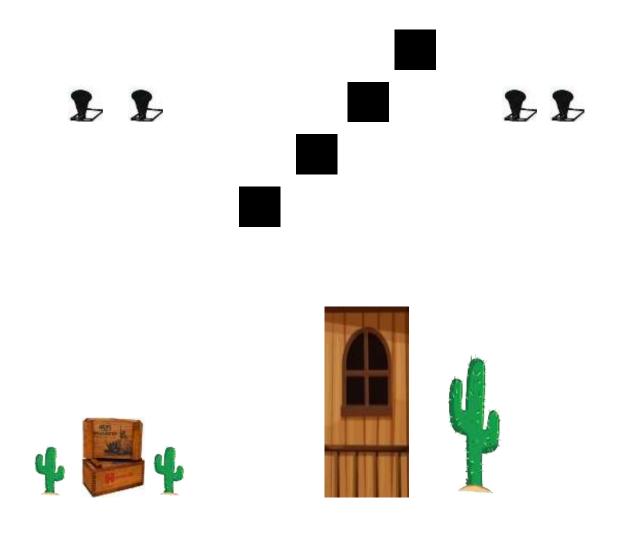

Pistols – engage the lower 3 targets, 2,3,5. Holster.

Shotgun – Engage poppers, Knock'em down. If first or second, restage.

Steel - 1 blue upright

1 white upright

1 red upright1 short red upright

4 large squares

4 poppers

6 bases

Props – 2 small cacti

1 large cactus

1 small ammo box

1 large ammo box

1 façade