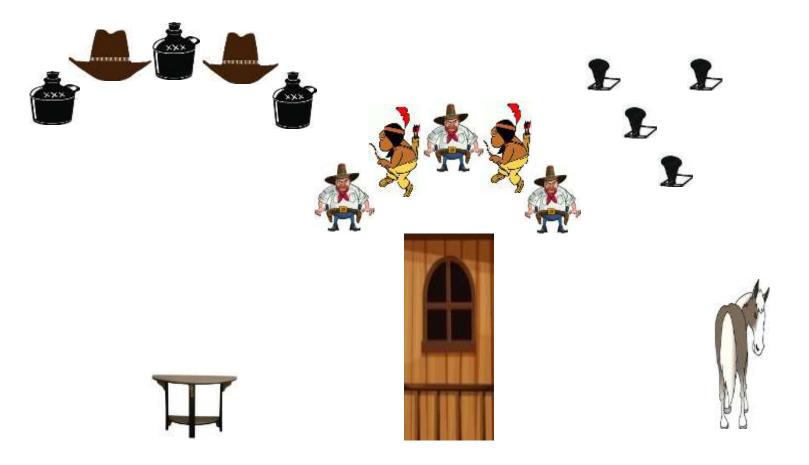

### Stage 2

Steel – 3 blue uprights

5 red uprights

2 short red uprights

2 hats

3 whiskey jugs

3 little cowboys

2 Indians

4 poppers

10 bases

Props - 1 half-moon table

1 façade

1 horse