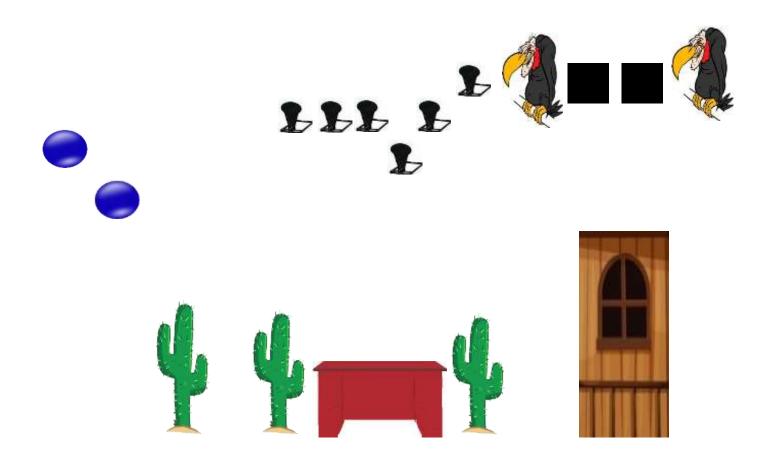

### **Stage 3 & 4**

Steel - 2 blue uprights

3 white uprights

1 red upright

2 large circles

2 large squares

2 buzzards

6 poppers

9 bases

Props – 3 large cacti

1 red table

1 façade

Steel – 1 double black upright

1 white upright

3 red uprights

1 short red upright